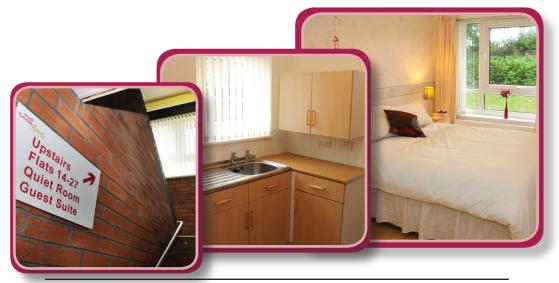

## **Apartment facilities:**

- Central heating and hot water (included in rent charges)
- Separate kitchen
- Lounge
- Walk in shower
- Bedrooms
- Patio doors- to upper apartments

Our Housing Plus Officers are available Monday to Friday during office hours. Outside of office hours calls are answered through the emergency pull-cord system.

# Other facilities:

- Secure door entry system, with intercom to every apartment
- Emergency pull-cord system in every apartment
- Communal Lounge
- Guest room (available for a small charge)
- On-site laundry (2 washing machines, 2 dryers- included in rent)
- Lift access to first floors
- On-site parking