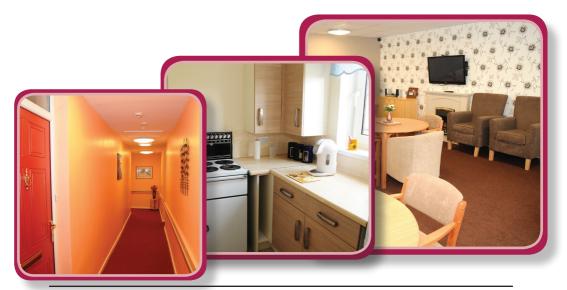

# **Apartment facilities:**

- Central heating and hot water (included in rent charges)
- Separate kitchen
- Lounge
- Walk in shower
- Bedrooms

Our Housing Plus Officers are available Monday to Friday during office hours. Outside of office hours calls are answered through the emergency pull-cord system.

# Other facilities:

- Secure door entry system, with intercom to every apartment
- Emergency pull-cord system in every apartment
- Communal Lounge
- Guest room (available for a small charge)
- On-site laundry (2 washing machines, 2 dryers- included in rent)
- Lift access to first floors